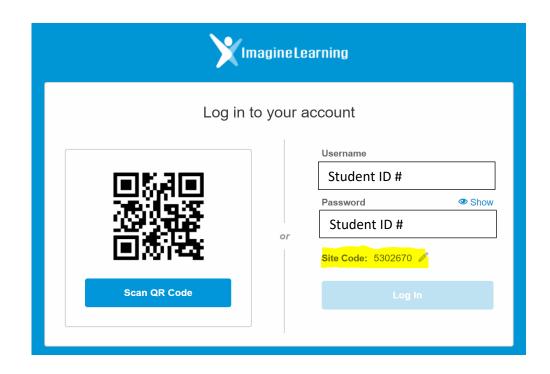

## 지금 바로 시작하세요!

app.imaginelearning.com 를 방문하셔서 자녀의 담당 교사에게서 제공된 정보로 로그인하십시오. 프로그램을 용도에 맞게 작동시키려면 학교에서 Imagine Language & Literacy 로그인 ID를 배정 받은 학생들만 집에서 로그인 해야 합니다.

가정에서 피시, 맥북, 아이패드, 크롬북, 안드로이드 태블릿, 윈도우 태블릿 (스마트폰은 제외)을 비롯한 각종 컴퓨터나 태블릿으로 접속할 수 있습니다. 완전한 시스템 요구사항은 support.imaginelearning.com에서 확인하실 수 있습니다.